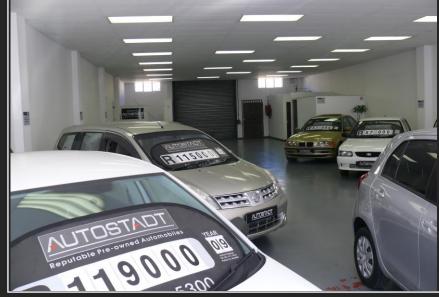

in the immediate vicinity as it is close to the Koeberg Railway Station and in close proximity to the Bus and Taxi terminals.

Ample free parking is available as there is a large municipal site next to the building. There is currently a 60 Amps 3 phase Electrical Supply to the unit. 156 Voortrekker Road has good clearance height which should accommodate car lifts.

| Unit Areas: | 285 m <sup>2</sup> @ R 58.00 per square metre |
|-------------|-----------------------------------------------|
| Occupation: | By arrangement with existing tenant           |



### 156 Voortrekker Road, Maitland – 285 m<sup>2</sup>



REAR SERVICE DRIVEWAY



SHOPFRONT FACING VOORTREKKER ROAD AND DRIVE IN ACCESS



### Vehicle Related Business in Area







#### REAR DRIVE IN ACCESS, ABLUTIONS AND STOREROOM





### Unit Area

| Unit                 | Areas (GLA) | R/m²  | Total PM    | Occupation  | R/parking bay |
|----------------------|-------------|-------|-------------|-------------|---------------|
| 156 Voortrekker Road | 285         | 58.00 | R 16,530.00 | Immediately | Free          |