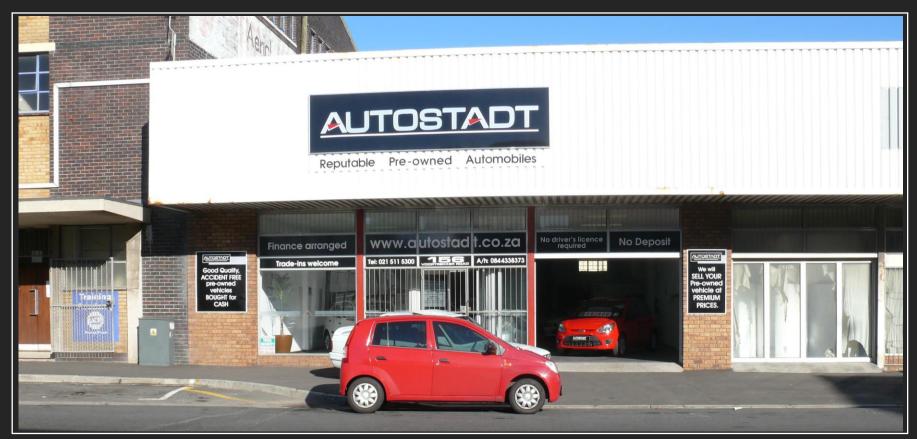

# Maitland 156 Voortrekker Road

TO LET | HIGHLY VISIBLE | SHOP / SHOWROOW / SERVICE CENTRE | FRONT & REAR DRIVE IN ACCESS

1.8 km → Salt River Circle Contact Us I Jason 082 095 3037 I <u>jason.ricketts@phiprop.co.za</u> Adam 082 890 2020 I <u>adam.singer@phiprop.co.za</u> Office 021 426 1222

#### Information

156 Voortrekker Road is centrally located in a prime position in Maitland with easy access to the N1, M5 and N2.

The location, large plate glass windows and Roller-Shutter doors which allows for front and rear drive-in access to the property makes this building ideally suited to be a Showroom / Service Centre.

156 Voortrekker Road has excellent signage exposure as it faces directly onto the bustling Voortrekker Road.

There is public transport in the immediate vicinity as it is close to the Koeberg Railway Station and in close proximity to the Bus and Taxi terminals.

### 156 Voortrekker Road, Maitland – 285 m<sup>2</sup>

REAR SERVICE DRIVEWAY

SHOPFRONT FACING VOORTREKKER ROAD AND DRIVE IN ACCESS