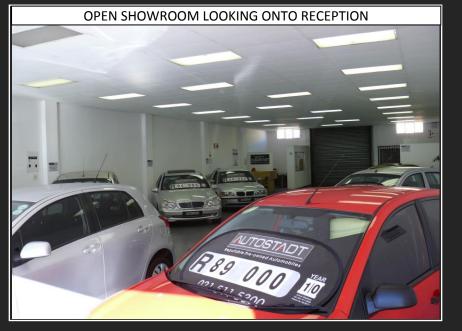

#### Information

156 Voortrekker Road is centrally located in a prime position in Maitland with easy access to the N1, M5 and N2.

The location, large plate glass windows and Roller-Shutter doors which allows for front and rear drive-in access to the property makes this building ideally suited to be a Showroom / Service Centre.

### 156 Voortrekker Road, Maitland – 285 m<sup>2</sup>

REAR SERVICE DRIVEWAY

SHOPFRONT FACING VOORTREKKER ROAD AND DRIVE IN ACCESS