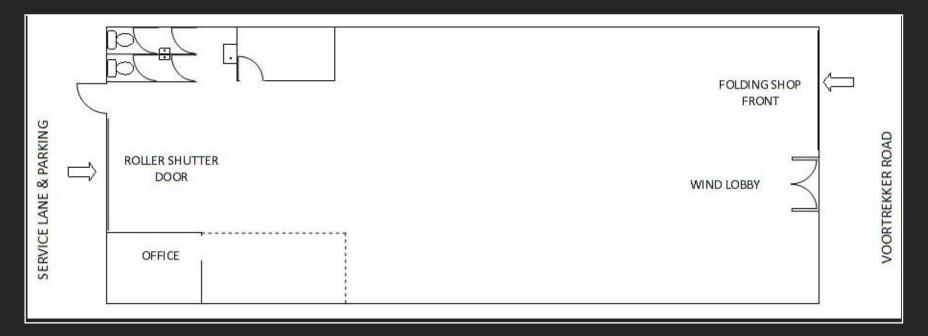

### 156 Voortrekker Road, Maitland – 285 m<sup>2</sup>

REAR SERVICE DRIVEWAY

SHOPFRONT FACING VOORTREKKER ROAD AND DRIVE IN ACCESS

#### REAR DRIVE IN ACCESS, ABLUTIONS AND STOREROOM