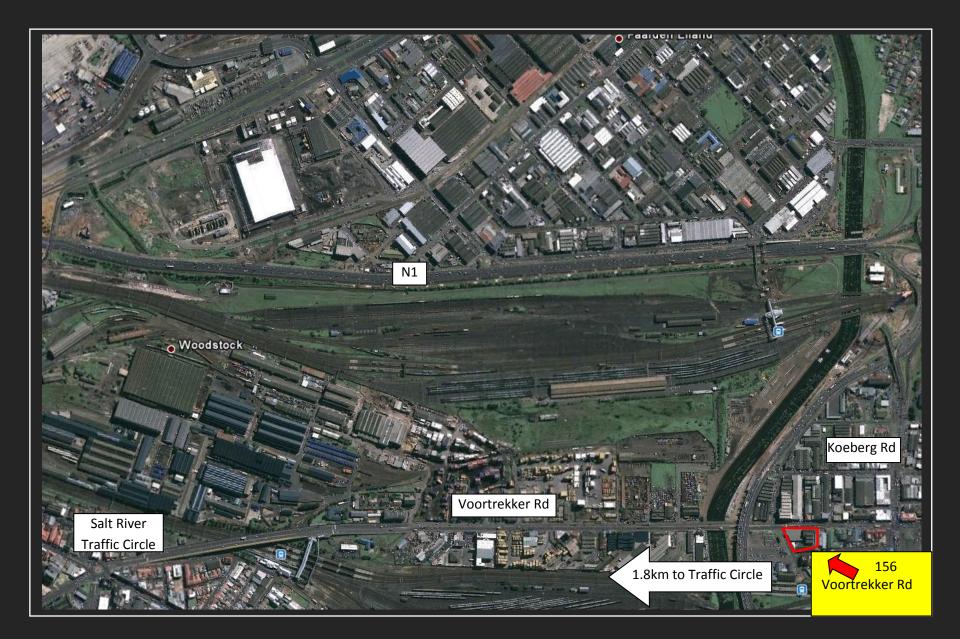

## Location

# Maitland 156 Voortrekker Road

TO LET | HIGHLY VISIBLE | SHOP / SHOWROOW / SERVICE CENTRE | FRONT & REAR DRIVE IN ACCESS

1.8 km → Salt River Circle Contact Us I Jason 082 095 3037 I <u>jason.ricketts@phiprop.co.za</u> Adam 082 890 2020 I <u>adam.singer@phiprop.co.za</u> Office 021 426 1222