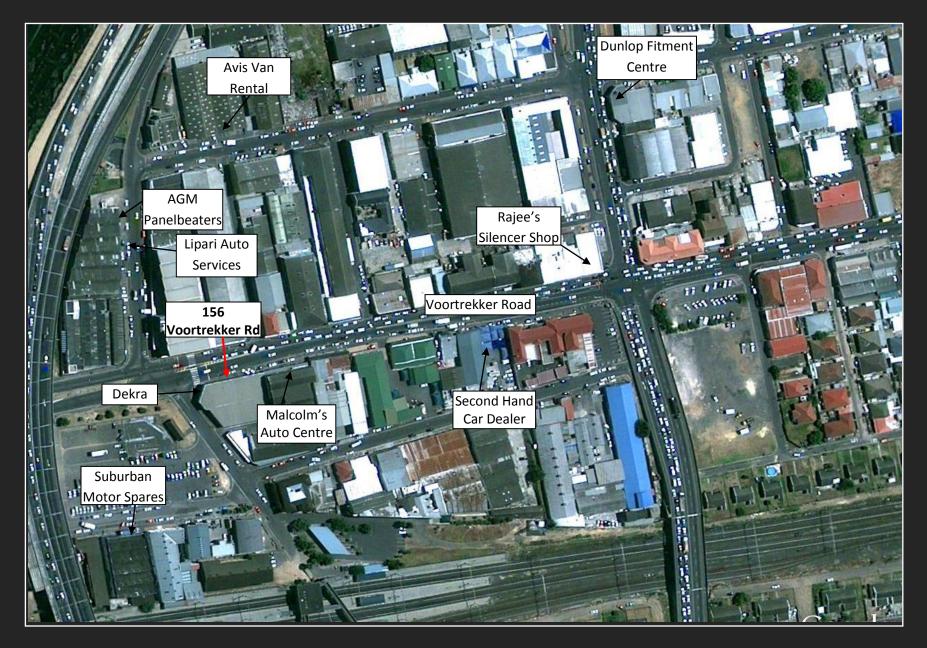

the bustling Voortrekker Road.

There is public transport in the immediate vicinity as it is close to the Koeberg Railway Station and in close proximity to the Bus and Taxi terminals.

Ample free parking is available as there is a large municipal site next to the building. There is currently a 60 Amps 3 phase Electrical Supply to the unit. 156 Voortrekker Road has good clearance height which should accommodate car lifts.

| Unit Areas: | 285 m <sup>2</sup> @ R 58.00 per square metre |
|-------------|-----------------------------------------------|
| Occupation: | By arrangement with existing tenant           |



### 156 Voortrekker Road, Maitland – 285 m<sup>2</sup>



REAR SERVICE DRIVEWAY



SHOPFRONT FACING VOORTREKKER ROAD AND DRIVE IN ACCESS



### Vehicle Related Business in Area







#### REAR DRIVE IN ACCESS, ABLUTIONS AND STOREROOM





### Unit Area

| Unit                 | Areas (GLA) | R/m²  | Total PM    | Occupation  | R/parking bay |
|----------------------|-------------|-------|-------------|-------------|---------------|
| 156 Voortrekker Road | 285         | 58.00 | R 16,530.00 | Immediately | Free          |