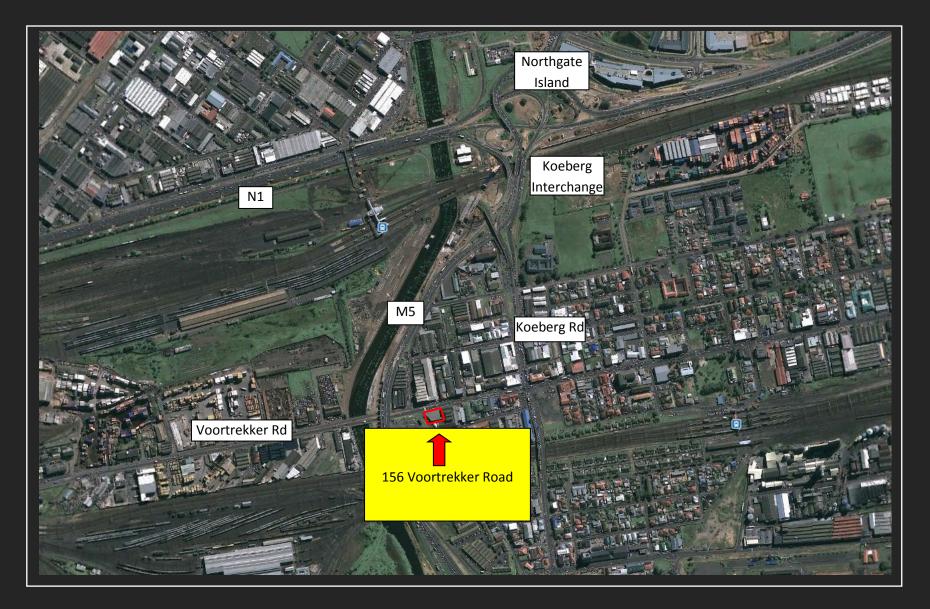

## Location

#### Information

156 Voortrekker Road is centrally located in a prime position in Maitland with easy access to the N1, M5 and N2.

The location, large plate glass windows and Roller-Shutter doors which allows for front and rear drive-in access to the property makes this building ideally suited to be a Showroom / Service Centre.

156 Voortrekker Road has excellent signage exposure as it faces directly onto the bustling Voortrekker Road.

There is public transport in the immediate vicinity as it is close to the Koeberg Railway Station and in close proximity to the Bus and Taxi terminals.